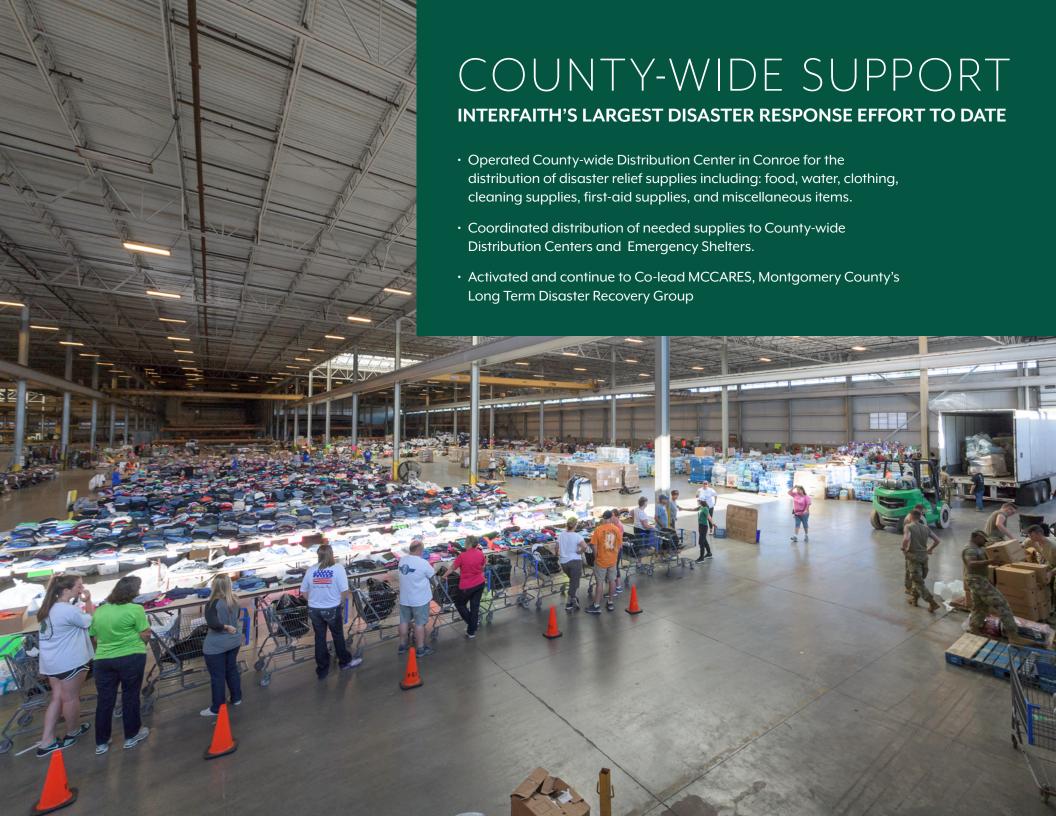

You stood by us through the Tax Day and Memorial Day floods of 2016, but your response after Hurricane Harvey was like nothing Interfaith of The Woodlands has ever experienced. Volunteers arrived by the thousands, relief supplies overflowed our central office and multiple donations were given at an all-time record amount. Your generosity, and the generosity of those from all over the country, prompted Interfaith to take the lead as the donations manager for the entire county. Collaborating with our local congregations, nonprofit organizations and government officials, more than 12,000 volunteers served nearly 28,000 individuals.

LONG-TERM DISASTER RESPONSE & REBUIDLING Financial assistance, furniture and unmet needs to **9,811 individuals** 

Hurricane Harvey hit the South Montgomery County area on August 29, 2018 flooding our homes and streets, washing away family memories and stealing a sense of security from thousands of our neighbors. Your generosity helped Interfaith of The Woodlands begin the long road of restoration for nearly **6,300 families**.

## RESPONSE

Provided essential supplies and basic needs within two days of the flooding event.

Provided Hand Me Up Shop vouchers for new beds and gift certificates for furniture.

Still serving clients with financial assistance for unmet needs.

## QUICKLY TRANSITIONED TO LONG TERM DISASTER RECOVERY

by providing financial assistance with rent, mortgage, deposits and utility assistance.

DISTRIBUTION OF FUNDS

## \$1.4 MILLION DONATED

for disaster relief and recovery efforts