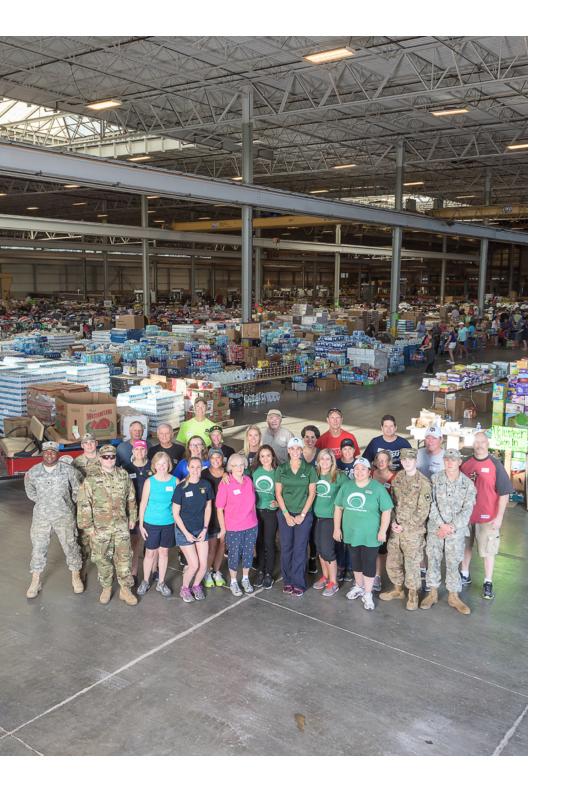

You stood by us through the Tax Day and Memorial Day floods of 2016, but your response after Hurricane Harvey was like nothing Interfaith of The Woodlands has ever experienced. Volunteers arrived by the thousands, relief supplies overflowed our central office and multiple donations were given at an all-time record amount. Your generosity, and the generosity of those from all over the country, prompted Interfaith to take the lead as the donations manager for the entire county. Collaborating with our local congregations, nonprofit organizations and government officials, more than 12,000 volunteers served nearly 28,000 individuals.

LONG-TERM DISASTER RESPONSE & REBUIDLING Financial assistance, furniture and unmet needs to **9,811 individuals** 

Hurricane Harvey hit the South Montgomery County area on August 29, 2018 flooding our homes and streets, washing away family memories and stealing a sense of security from thousands of our neighbors. Your generosity helped Interfaith of The Woodlands begin the long road of restoration for nearly **6,300 families**.

## \$1.4 MILLION DONATED

for disaster relief and recovery efforts