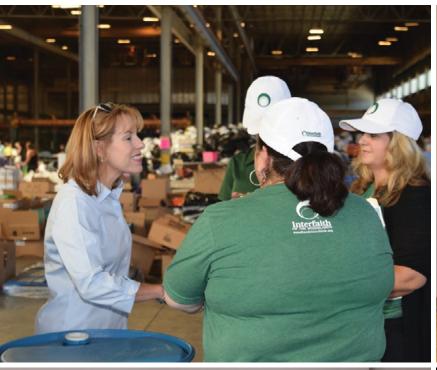

You stood by us through the Tax Day and Memorial Day floods of 2016, but your response after Hurricane Harvey was like nothing Interfaith of The Woodlands has ever experienced. Volunteers arrived by the thousands, relief supplies overflowed our central office and multiple donations were given at an all-time record amount. Your generosity, and the generosity of those from all over the country, prompted Interfaith to take the lead as the donations manager for the entire county. Collaborating with our local congregations, nonprofit organizations and government officials, more than 12,000 volunteers served nearly 28,000 individuals.

LONG-TERM DISASTER RESPONSE & REBUIDLING Financial assistance, furniture and unmet needs to **9,811 individuals** 

Hurricane Harvey hit the South Montgomery County area on August 29, 2018 flooding our homes and streets, washing away family memories and stealing a sense of security from thousands of our neighbors. Your generosity helped Interfaith of The Woodlands begin the long road of restoration for nearly **6,300 families**.

## RESPONSE

Provided essential supplies and basic needs within two days of the flooding event.

Provided Hand Me Up Shop vouchers for new beds and gift certificates for furniture.

Still serving clients with financial assistance for unmet needs.