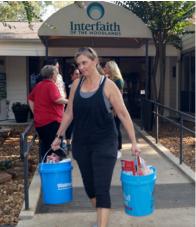

You stood by us through the Tax Day and Memorial Day floods of 2016, but your response after Hurricane Harvey was like nothing Interfaith of The Woodlands has ever experienced. Volunteers arrived by the thousands, relief supplies overflowed our central office and multiple donations were given at an all-time record amount. Your generosity, and the generosity of those from all over the country, prompted Interfaith to take the lead as the donations manager for the entire county. Collaborating with our local congregations, nonprofit organizations and government officials, more than 12,000 volunteers served nearly 28,000 individuals.