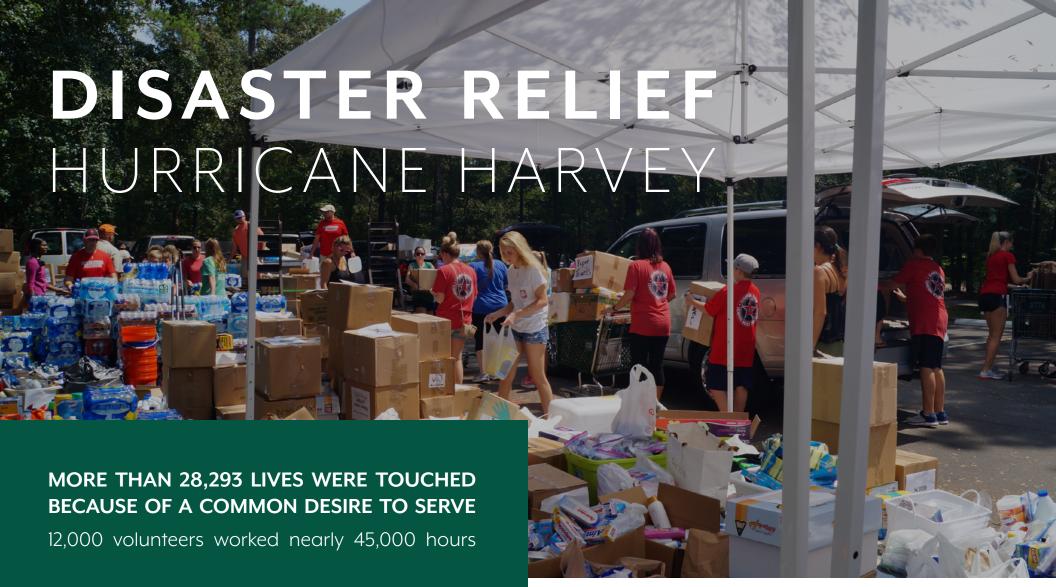

You stood by us through the Tax Day and Memorial Day floods of 2016, but your response after Hurricane Harvey was like nothing Interfaith of The Woodlands has ever experienced. Volunteers arrived by the thousands, relief supplies overflowed our central office and multiple donations were given at an all-time record amount. Your generosity, and the generosity of those from all over the country, prompted Interfaith to take the lead as the donations manager for the entire county. Collaborating with our local congregations, nonprofit organizations and government officials, more than 12,000 volunteers served nearly 28,000 individuals.

LONG-TERM DISASTER RESPONSE & REBUIDLING Financial assistance, furniture and unmet needs to **9,811 individuals** 

Hurricane Harvey hit the South Montgomery County area on August 29, 2018 flooding our homes and streets, washing away family memories and stealing a sense of security from thousands of our neighbors. Your generosity helped Interfaith of The Woodlands begin the long road of restoration for nearly **6,300 families**.